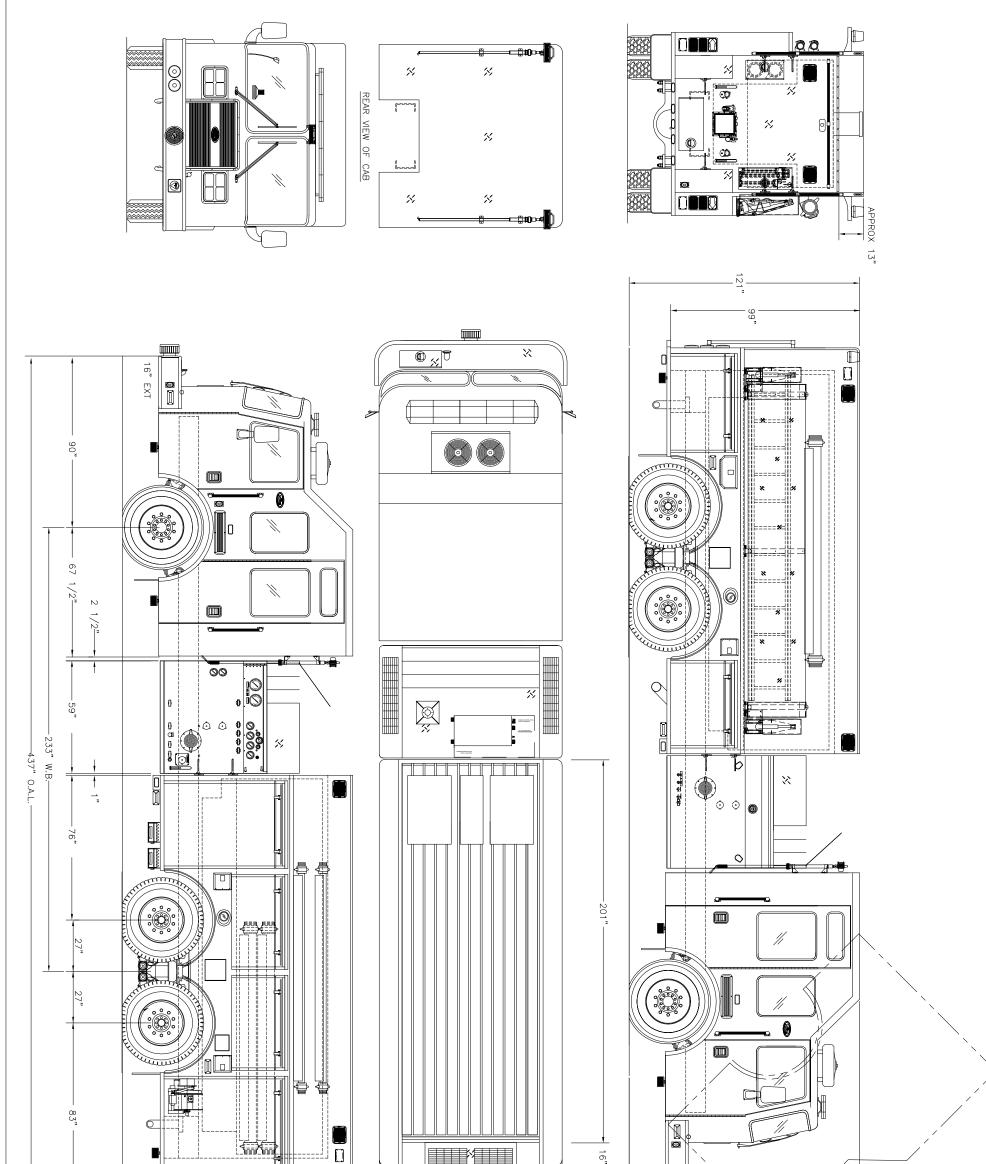

| A A BATE REVISION DESCRIPTION APP'D<br>SYM DATE REVISION DESCRIPTION APP'D<br>SALES ENGINEER : ROB MABRY<br>SALES ENGINEER : ROB MABRY<br>UNIT CONFLETE ROB MABRY<br>NORE INDUSTRIAL COMPLEX<br>DATE SCALE DWG SIZE DEAWN BY JIM<br>5-16-07 11"=24" DWG SIZE DEAWN BY JIM<br>5-16-07 11"=24" DWG SIZE DEAWN BY JIM<br>SCALE CUSTOM PUMPER<br>KME CUSTOM PUMPER<br>GOODVILLE FC, PA<br>GSO#6973 | MISC<br>GENERATOR: SMART POWER 10.000W ER<br>FOAM SYSTEM: ECLIPSE 200<br>CUSTOMER APPROVAL:<br>NAME:<br>TITLE:<br>DATE:<br>DATE:<br>DATE:<br>THIS DRAWING IS A GENERAL CONFIGURATION AND MAY NOT<br>NECESSARILY REFLECT ALL CONFIGURATION AND MAY NOT<br>CONTRACT SPECIFICATIONS SHALL PREVAIL OVER DRAWING | CHASSIS: 4 DOR EDATOR LFD 22" RR<br>CAB: CAT C13 525 HP W/JAKE<br>FRONT ALL: CAT C13 525 HP W/JAKE<br>FRONT ALL: 21.4004<br>REAR AXLE: 48.000#<br>REAR AXLE: 48.000#<br>REAR AXLE: 48.000#<br>PUMP: WATEROUS CSU-C10-2000 GPM SINGLE STAGE<br>INTAKES<br>DRIVER SIDE: 6" & 2 1/2"<br>PRONT: REAR:<br>DISCHARGES<br>DRIVER SIDE: $\binom{1}{2}$ 2 1/2"<br>CROSSLAY<br>DRIVER SIDE: $\binom{1}{2}$ 2 1/2"<br>CROSSLAY<br>OTHER: $\binom{1}{2}$ 2 1/2" CROSSLAY<br>OTHER: $\binom{1}{2}$ 2 1/2" CROSSLAY<br>TANK: UPF POLY IIE<br>WATER: $\binom{1}{2}$ 3" NST FIREMANS FRIEND<br>DUMPS: $\binom{2}{3}$ 1.6" ALUMINUM<br>COMPARTMENTATION<br>DRIVER SIDE: FULL SIGN ALUMINUM<br>COMPARTMENTATION<br>DRIVER SIDE: IOW<br>HOSE LOAD: N/A<br>HOSE LOAD: N/A | - CHASSIS |
|------------------------------------------------------------------------------------------------------------------------------------------------------------------------------------------------------------------------------------------------------------------------------------------------------------------------------------------------------------------------------------------------|-------------------------------------------------------------------------------------------------------------------------------------------------------------------------------------------------------------------------------------------------------------------------------------------------------------|-------------------------------------------------------------------------------------------------------------------------------------------------------------------------------------------------------------------------------------------------------------------------------------------------------------------------------------------------------------------------------------------------------------------------------------------------------------------------------------------------------------------------------------------------------------------------------------------------------------------------------------------------------------------------------------------------------------------------------------------------------|-----------|